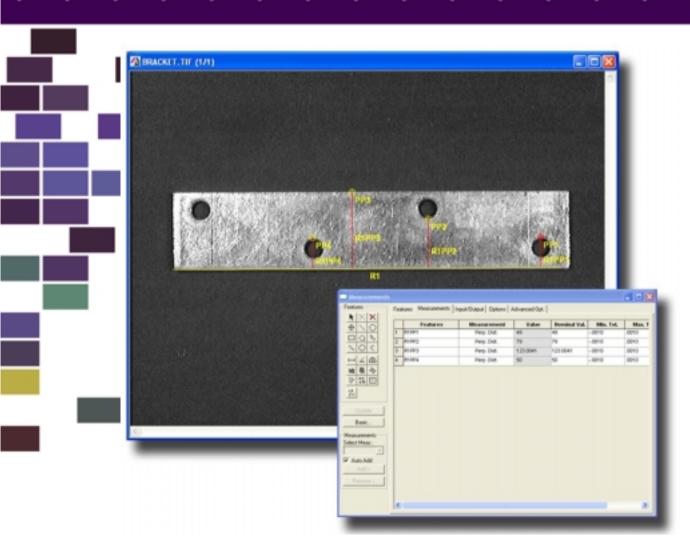

## RS Image Express & Pro Differences: Pro only

Surface Plot

•Generate advanced graphics like surface plot easily





# RS Image Express & Pro Differences: Express & Pro



ManualMeasurements



## RS Image Express & Pro Differences: Express vs. Pro





### RS Image Express & Pro Differences: Pro only

Count and measure objects automatically

RS Image Pro computes the number of objects and provides measurements in one simple dialog





#### Solutions Zone www.Solutions-Zone.com



# Solutions Zone is a searchable online database containing:

- Device Drivers
- Macros
- Plug-in modules
- Application programs





#### Solutions Zone www.Solutions-Zone.com