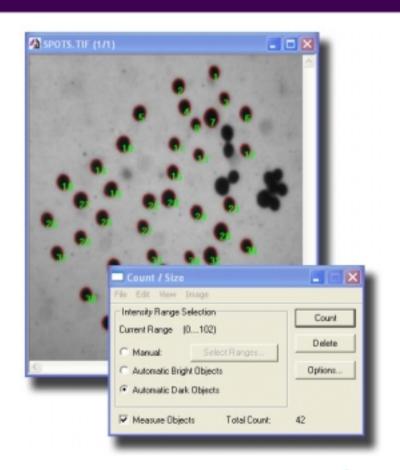

### RS Image Express & Pro Differences: Pro only

Count and measure objects automatically

RS Image Pro computes the number of objects and provides measurements in one simple dialog