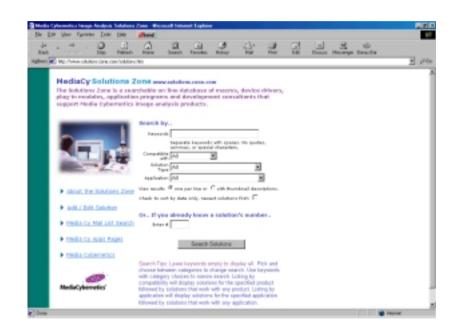

#### Solutions Zone www.Solutions-Zone.com

# Solutions Zone is a searchable online database containing:

- Device Drivers
- Macros
- Plug-in modules
- Application programs