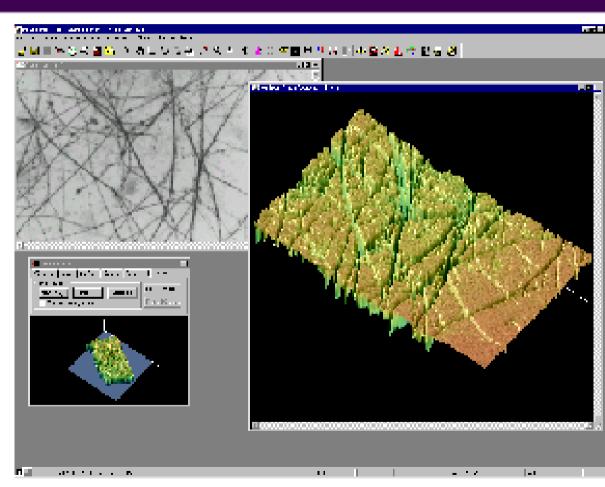

## RS Image Express & Pro Differences: Pro only

Surface Plot

•Generate advanced graphics like surface plot easily